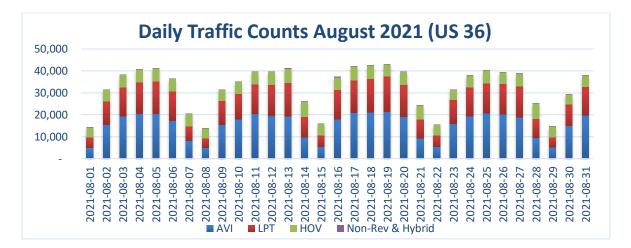

The following charts depict the distribution of traffic by type (Figure 1) and the daily traffic counts (Figure 2) and for the month.

| Traffic Summary (I-25C)        |        |         |        |                     |         |        |  |
|--------------------------------|--------|---------|--------|---------------------|---------|--------|--|
|                                | AVI    | LPT     | HOV    | Non-Rev &<br>Hybrid | Total   | Hybrid |  |
| Total Monthly Traffic          | 68,274 | 110,356 | 41,933 | 2,597               | 223,160 | -      |  |
| Maximum Weekday Traffic        | 3,207  | 5,068   | 1,642  | 121                 | 9,961   | -      |  |
| Average Weekday Traffic        | 2,781  | 4,452   | 1,503  | 103                 | 8,736   | -      |  |
| Average Hourly AM Peak Traffic | 376    | 659     | 192    | 8                   | 1,227   | N/A    |  |
| Average Hourly PM Peak Traffic | 349    | 516     | 178    | 9                   | 1,043   | N/A    |  |

#### Figure 2 – Daily Traffic Counts