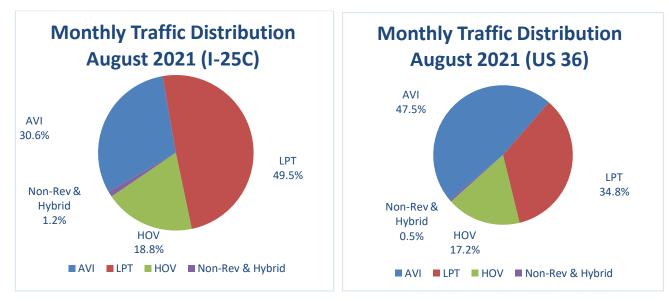

The following charts depict the distribution of traffic by type (Figure 1) and the daily traffic counts (Figure 2) and for the month.

| Traffic Summary (I-25C)        |        |         |        |                     |         |        |  |
|--------------------------------|--------|---------|--------|---------------------|---------|--------|--|
|                                | AVI    | LPT     | HOV    | Non-Rev &<br>Hybrid | Total   | Hybrid |  |
| Total Monthly Traffic          | 68,274 | 110,356 | 41,933 | 2,597               | 223,160 | -      |  |
| Maximum Weekday Traffic        | 3,207  | 5,068   | 1,642  | 121                 | 9,961   | -      |  |
| Average Weekday Traffic        | 2,781  | 4,452   | 1,503  | 103                 | 8,736   | -      |  |
| Average Hourly AM Peak Traffic | 376    | 659     | 192    | 8                   | 1,227   | N/A    |  |
| Average Hourly PM Peak Traffic | 349    | 516     | 178    | 9                   | 1,043   | N/A    |  |

Table 1 – Monthly Traffic Summaries

Figure 1 – Monthly Traffic Distribution