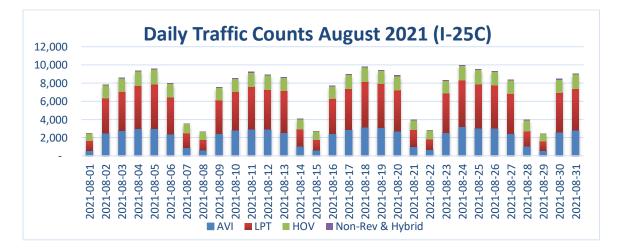

The following charts depict the distribution of traffic by type (Figure 1) and the daily traffic counts (Figure 2) and for the month.

| Traffic Summary (I-25C)        |        |         |        |                     |         |        |  |
|--------------------------------|--------|---------|--------|---------------------|---------|--------|--|
|                                | AVI    | LPT     | HOV    | Non-Rev &<br>Hybrid | Total   | Hybrid |  |
| Total Monthly Traffic          | 68,274 | 110,356 | 41,933 | 2,597               | 223,160 | -      |  |
| Maximum Weekday Traffic        | 3,207  | 5,068   | 1,642  | 121                 | 9,961   | -      |  |
| Average Weekday Traffic        | 2,781  | 4,452   | 1,503  | 103                 | 8,736   | -      |  |
| Average Hourly AM Peak Traffic | 376    | 659     | 192    | 8                   | 1,227   | N/A    |  |
| Average Hourly PM Peak Traffic | 349    | 516     | 178    | 9                   | 1,043   | N/A    |  |

#### Figure 2 – Daily Traffic Counts